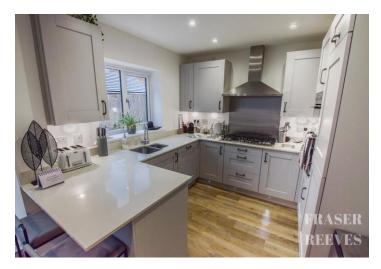

#### Kitchen-diner

With hard flooring, a range of contemporary, high quality wall, base and drawer units, integrated fridge-freezer and dishwasher, 5 ring gas hob with extractor fan over, mid-height oven, breakfast bar, UPVC double glazed window to rear aspect, UPVC double glazed French doors to rear garden and doors to living room, garage, utility room and w.c.