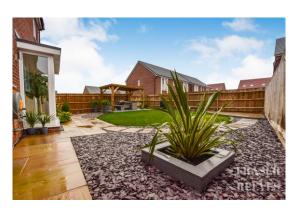

The grounds include a generous and landscaped rear garden that is laid to lawn, with an attractive patio area.