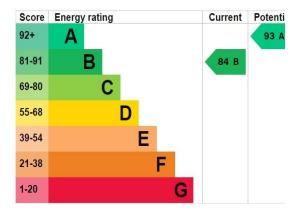

pect, built-in wardrobe, radiator and door to en-suite.

# **En-Suite**

With tiled flooring, part-tiled walls, large shower cubicle, w.c, pedestal sink, frosted UPVC double glazed window to front aspect and heated towel radiator.

#### Bedroom 2

With carpeted flooring, double glazed UPVC window to front aspect, radiator and built in wardrobe.

#### Bathroom 3

With carpeted flooring, UPVC double glazed window to rear aspect and radiator.

#### Bedroom 4

With hard flooring, UPVC double glazed window to rear aspect, and radiator.

# Family Bathroom

With hard flooring, part-tiled walls, large shower cubicle, bath with shower over, w.c, pedestal hand basin, frosted UPVE double glazed window to rear aspect and radiator.



Approx. Gross Internal Floor Area 1399 sq. ft / 130.05 sq. m









These particulars, whilst believed to be accurate are set out as a general outline only for guidance and do not constitute any part of an offer or contract. Intending purchasers should not rely on them as statements or representation of fact, but must satisfy themselves by inspection or otherwise as to their accuracy. We have not carried out a detailed survey nor tested the services, appliances and specific fittings. Room sizes should not be relied upon for carpets and furnishings. The measurements given are approximate. No person in this firms employment has the authority to make or give any representation or warranty in respect of the property.

103 High Street. Newton-le-Willows WA12 9SL Tel: 01925 222555

www.fraser-reeves.co.uk

rightmove 🗘











fraserreevesestateagents