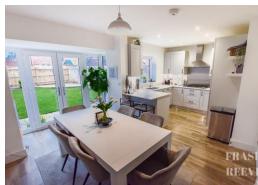

#### Kitchen-diner

With hard flooring, a range of contemporary, high quality wall, base and drawer units, integrated fridge-freezer and dishwasher, 5 ring gas hob with extractor fan over, mid-height oven, breakfast bar, UPVC double glazed window to rear aspect, UPVC double glazed French doors to rear garden and doors to living room, garage, utility room and w.c.