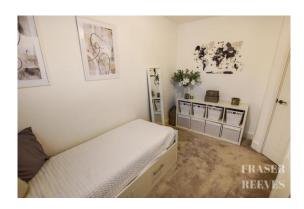

#### Bedroom 2

With carpeted flooring, double glazed UPVC window to front aspect, radiator and built in wardrobe.

#### Bedroom 4

With hard flooring, UPVC double glazed window to rear aspect, and radiator.