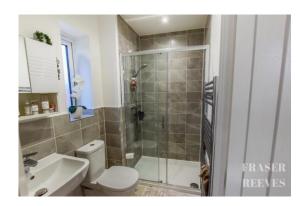

# **En-Suite**

With tiled flooring, part-tiled walls, large shower cubicle, w.c, pedestal sink, frosted UPVC double glazed window to front aspect and heated towel radiator.

# Family Bathroom

With hard flooring, part-tiled walls, large shower cubicle, bath with shower over, w.c, pedestal hand basin, frosted UPVE double glazed window to rear aspect and radiator.

Approx. Gross Internal Floor Area 1399 sq. ft / 130.05 sq. m