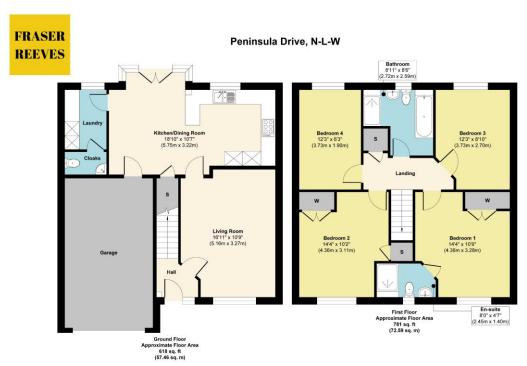

The property is approached via a double driveway, providing off road parking for 2 vehicles, in addition to an integral single garage.

The property comprises of an entrance hall, living room, kitchen-diner, w.c and utility room to the ground floor, with four bedrooms (one with en-suite) and a family bathroom to the first floor.

#### **GROUND FLOOR**

### **Entrance Hall**

With hard flooring, entrance to living room and carpeted stairs to first floor landing.

## Living Room

With hard flooring, panelled feature wall, UPVC double glazed window to the front aspect, radiator and entrance to kitchendiner.

#### Kitchen-diner

With hard flooring, a range of contemporary, high quality wall, base and drawer units, integrated fridge-freezer and dishwasher, 5 ring gas hob with extractor fan over, mid-height oven, breakfast bar, UPVC double glazed window to rear aspect, UPVC double glazed French doors to rear garden and doors to living room, garage, utility room and w.c.

## **Utility Room**

With hard flooring, base units, 2 under counter spaces, UPVC double glazed window to rear aspect and doors to kitchen and w.c

#### W.C

With hard flooring, low level w.c, pedestal sink, radiator and door to utility room.

#### FIRST FLOOR

# Landing

With carpeted flooring, loft hatch, radiator and doors to all bedrooms and family bathroom.

# Principal Bedroom

With carpeted flooring, UPVC double glazed full length window to the front aspect, built-in wardrobe, radiator and door to en-suite.

# **En-Suite**

With tiled flooring, part-tiled walls, large shower cubicle, w.c, pedestal sink, frosted UPVC double glazed window to front aspect and heated towel radiator.

#### Bedroom 2

With carpeted flooring, double glazed UPVC window to front aspect, radiator and built in wardrobe.

#### Bathroom 3

With carpeted flooring, UPVC double glazed window to rear aspect and radiator.

#### Bedroom 4

With hard flooring, UPVC double glazed window to rear aspect, and radiator.

# Family Bathroom

With hard flooring, part-tiled walls, large shower cubicle, bath with shower over, w.c, pedestal hand basin, frosted UPVE double glazed window to rear aspect and radiator.

Approx. Gross Internal Floor Area 1399 sq. ft / 130.05 sq. m