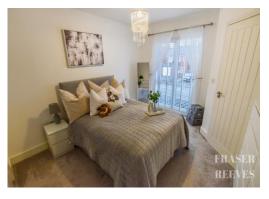

# Principal Bedroom

With carpeted flooring, UPVC double glazed full length window to the front aspect, built-in wardrobe, radiator and door to en-suite.

#### Bedroom 2

With carpeted flooring, double glazed UPVC window to front aspect, radiator and built in wardrobe.

#### Bedroom 4

With hard flooring, UPVC double glazed window to rear aspect, and radiator.