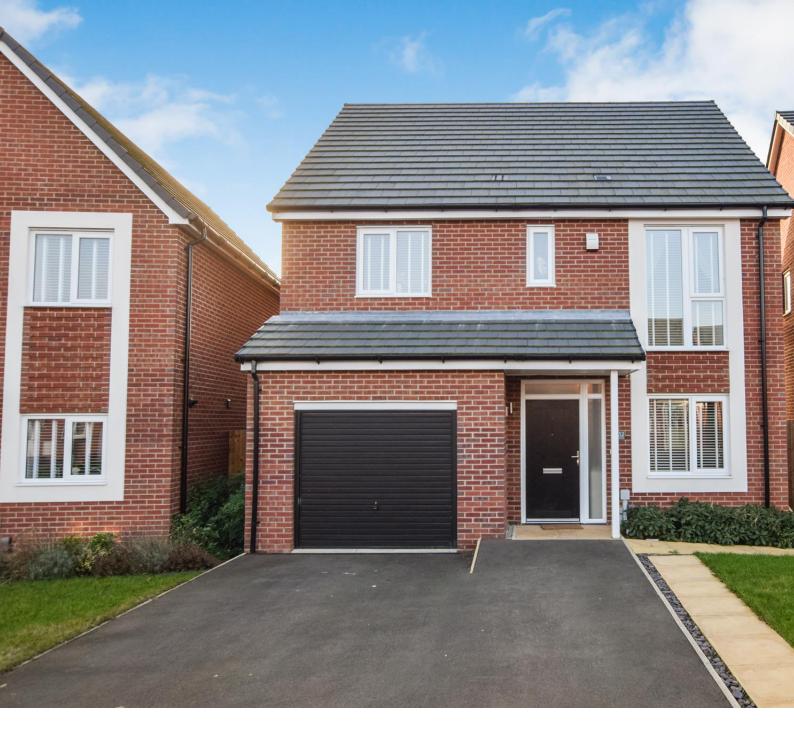

# Peninsula Drive, Newton Le Willows, Merseyside, WA12 8AP

A Stunning, Detached Family Residence With FOUR Bedrooms, Off Road Parking And a Generous Rear Garden With A Sunny Outlook.

This Beautiful Home Is Situated On The Popular Vulcan Park Development And Was Only Built in 2022. Additional Standout Benefits Include An Integral Garage, Utility Room And A Freehold Tenure. Call To Arrange Your Viewing On 01925 222555

The property is approached via a double driveway, providing off road parking for 2 vehicles, in addition to an integral single garage.

The property comprises of an entrance hall, living room, kitchen-diner, w.c and utility room to the ground floor, with four bedrooms (one with en-suite) and a family bathroom to the first floor.