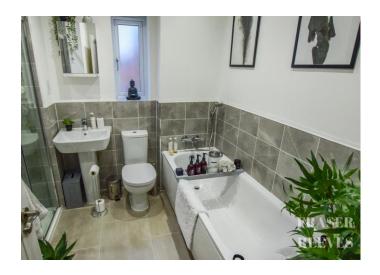

# Family Bathroom

With hard flooring, part-tiled walls, large shower cubicle, bath with shower over, w.c, pedestal hand basin, frosted UPVE double glazed window to rear aspect and radiator.

Approx. Gross Internal Floor Area 1399 sq. ft / 130.05 sq. m