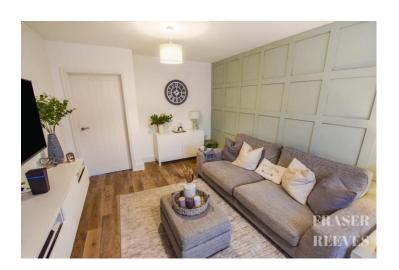

## Living Room

With hard flooring, panelled feature wall, UPVC double glazed window to the front aspect, radiator and entrance to kitchendiner.